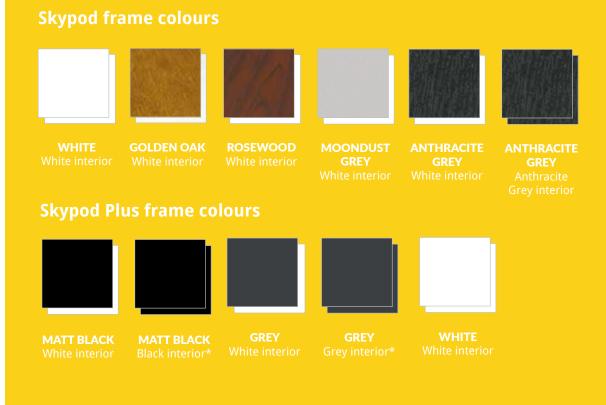

### Colour your world With a choice of contemporary & traditional styles

\* Black and grey internal finishes on Skypod Plus are produced by a spraying process

Perfect for home extensions

Looking to extend? Make a stunning feature of a flat roof with Skypod.

**Skypod Lantern Roofs** square shaped with White interior

Introducing the Skypod Plus. Designed with a premium frame that looks great, is high quality and easy to install. Skypod Plus is available in black, white and grey.