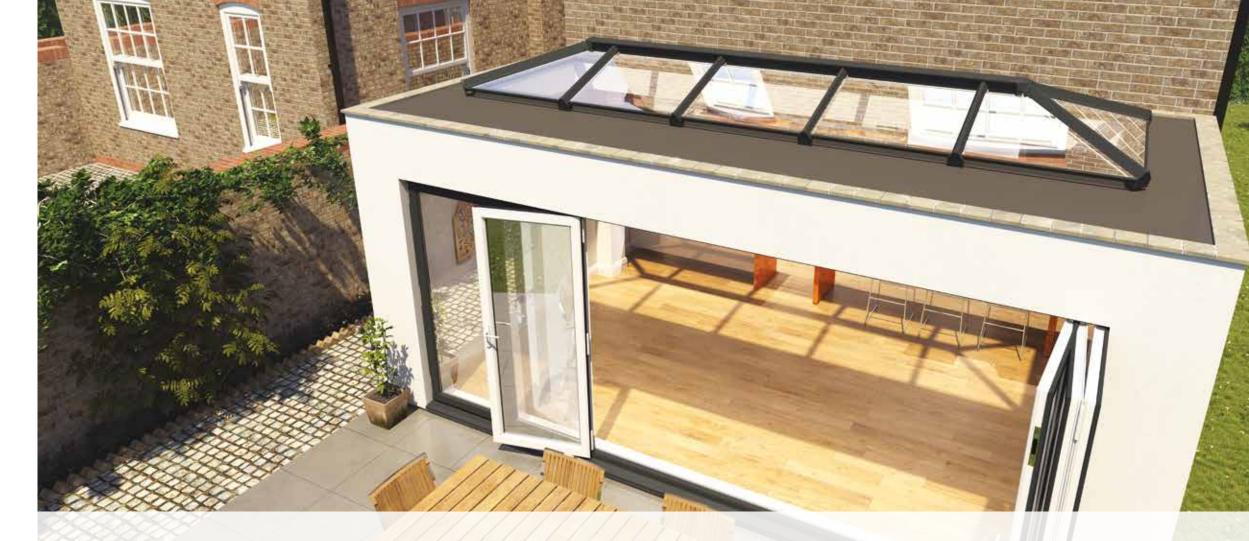

# Give your flat roof a makeover

## Styles to suit every home A Skypod to suit you

Skypod is available in a wide range of sizes and styles, so you can create a lantern roof that complements the individuality of your home. Skypod is suitable for a wide range of projects such as flat-roofed extensions, orangeries, new builds,

kitchen diners and garage conversions. Go large to create an impressive feature on your flat roof – maximising the natural light in your room.

Perfect for home extensions

Looking to extend? Make a stunning feature of a flat roof with Skypod.

**Skypod Lantern Roofs** square shaped with White interior

Introducing the Skypod Plus. Designed with a premium frame that looks great, is high quality and easy to install. Skypod Plus is available in black, white and grey.