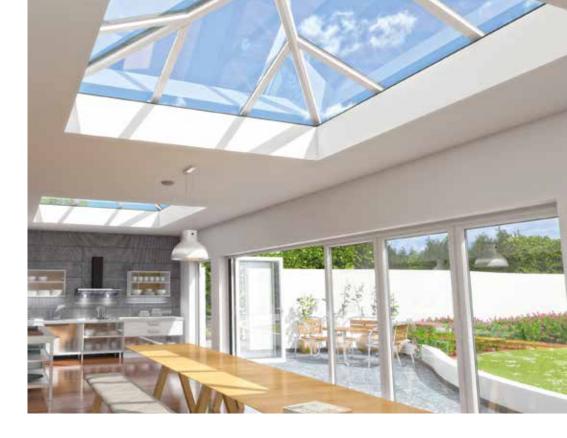

### Let there be light

Give flat roofs a makeover with Skypod – the ideal way to brighten up uninspiring interior

**cypod Lantern Roof** in Anthracite Grey with White inte<u>rior</u>

Flood your home with natural light

### Living spaces with wow factor

Imagine creating a stylish new living space that's flooded with natural light. Imagine an inspiring contemporary design feature that will not only enhance your lifestyle but add value to your home too. Some would call it the 'wow' factor. We call it Skypod – an innovative pitched lantern roof range that's been created for today's style-conscious homeowner.