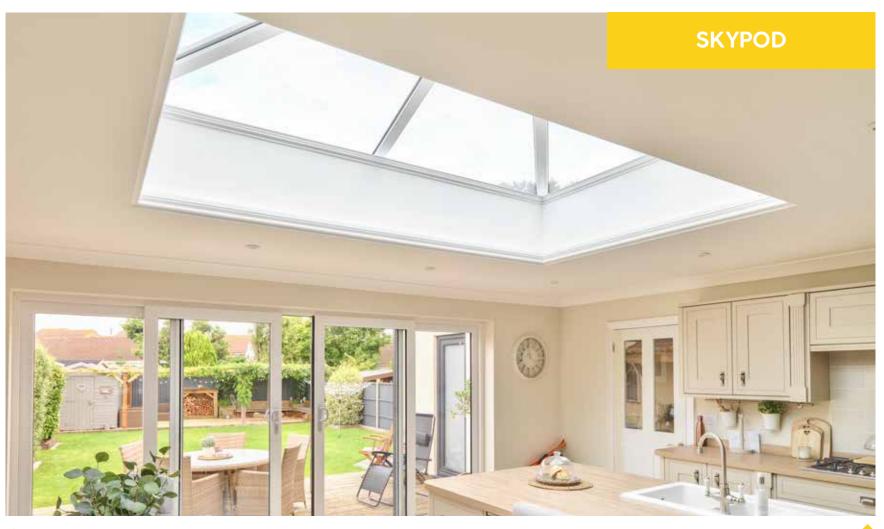

### Enjoy larger glass areas

With its clean lines and sleek looks, a Skypod lantern roof will add real height and volume to your room. And thanks to a no side rafter option, you can enjoy unimpeded views.

### An energy efficient solution

Skypod can achieve exceptional U-values as low as 1.0\* – this helps minimise heat loss, meaning that you can save money on your heating bills.

Skypod Lantern Roof square shaped in Anthracite Grey