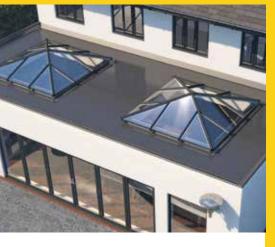

# Give your flat roof a makeover

## Styles to suit every home A Skypod to suit you

Skypod is available in a wide range of sizes and styles, so you can create a lantern roof that complements the individuality of your home. Skypod is suitable for a wide range of projects such as flat-roofed extensions, orangeries, new builds,

kitchen diners and garage conversions. Go large to create an impressive feature on your flat roof – maximising the natural light in your room.

### Aspirational living spaces

Go large to create an impressive feature on your flat roof – maximising the natural light in your room

**SKYPOD** 

**SQUARE SHAPED** 

**SKYPOD PLUS** 

Choose your size and style