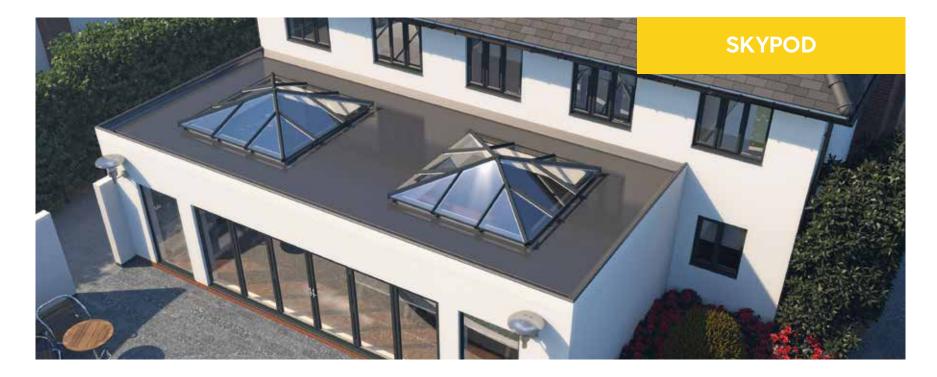

## Styles to suit every home A Skypod to suit you

Skypod is available in a wide range of sizes and styles, so you can create a lantern roof that complements the individuality of your home. Skypod is suitable for a wide range of projects such as flat-roofed extensions, orangeries, new builds,

kitchen diners and garage conversions. Go large to create an impressive feature on your flat roof – maximising the natural light in your room.

### Aspirational living spaces

Go large to create an impressive feature on your flat roof – maximising the natural light in your room

**SKYPOD** 

**SQUARE SHAPED** 

**SKYPOD PLUS** 

Choose your size and style

### Whatever the size, Skypod squares up

Whether you're looking for a small rooflight or large gazebo-style lantern roof, there's a solution for you. Our new dedicated frame system means that rafter bars line-up perfectly, whatever the size.