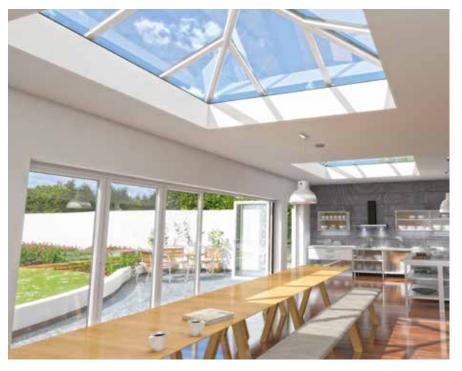

### Let there be light

Give flat roofs a makeover with Skypod – the ideal way to brighten up uninspiring interior

**cypod Lantern Roof** in Anthracite Grey with White inte<u>rior</u>

Flood your home with natural light

### Living spaces with wow factor

Imagine creating a stylish new living space that's flooded with natural light. Imagine an inspiring contemporary design feature that will not only enhance your lifestyle but add value to your home too. Some would call it the 'wow' factor. We call it Skypod – an innovative pitched lantern roof range that's been created for today's style-conscious homeowner.

### Enjoy larger glass areas

With its clean lines and sleek looks, a Skypod lantern roof will add real height and volume to your room. And thanks to a no side rafter option, you can enjoy unimpeded views.