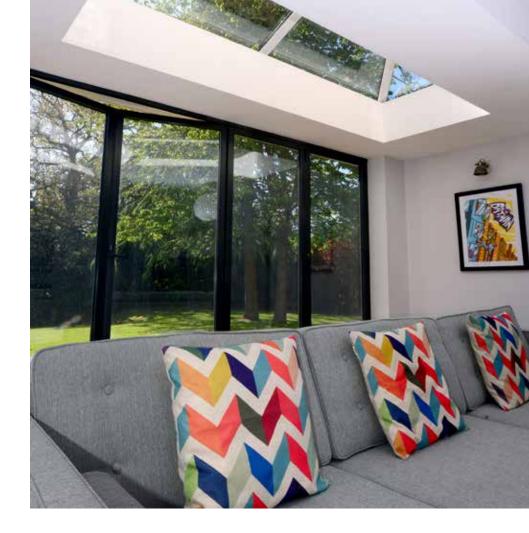

### Premium finish

Because we've used an aluminium frame and aluminium ridge and top rafter cappings, Skypod Plus offers a premium quality finish, for years of faithful service.

### Multiple design options

Skypod Plus is available in a range of stylish options, helping you make light work of the most demanding design and installation requirements

premium finish

### SKYPOD PLUS