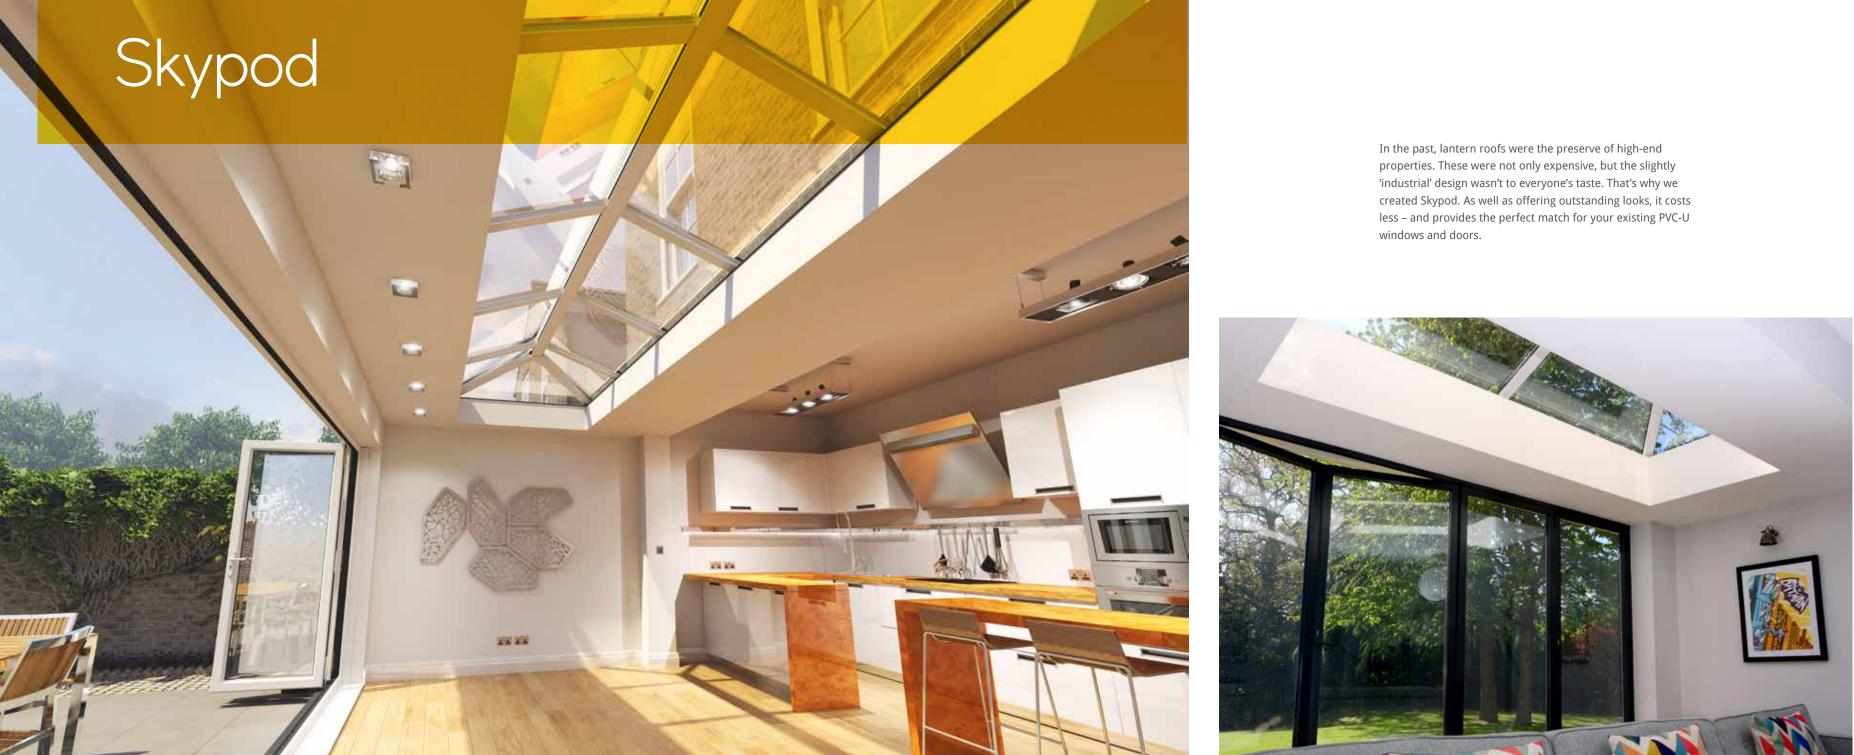

### Living spaces with wow factor

Imagine creating a stylish new living space that's flooded with natural light. Imagine an inspiring contemporary design feature that will not only enhance your lifestyle but add value to your home too. Some would call it the 'wow' factor. We call it Skypod – an innovative pitched lantern roof range that's been created for today's style-conscious homeowner.

### Enjoy larger glass areas

With its clean lines and sleek looks, a Skypod lantern roof will add real height and volume to your room. And thanks to a no side rafter option, you can enjoy unimpeded views.