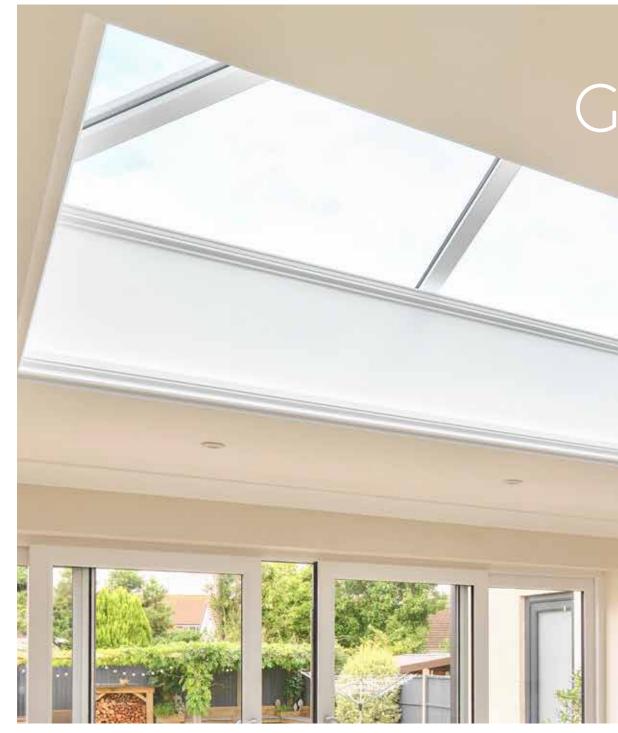

### Enjoy larger glass areas

With its clean lines and sleek looks, a Skypod lantern roof will add real height and volume to your room. And thanks to a no side rafter option, you can enjoy unimpeded views.

Skypod Lantern Roof in White