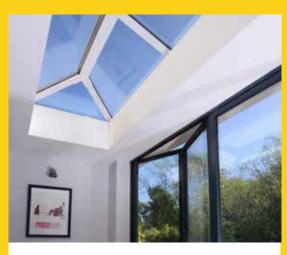

### Let there be light

Give flat roofs a makeover with Skypod – the ideal way to brighten up uninspiring interior

**cypod Lantern Roof** in Anthracite Grey with White inte<u>rior</u>

Flood your home with natural light

### Living spaces with wow factor

Imagine creating a stylish new living space that's flooded with natural light. Imagine an inspiring contemporary design feature that will not only enhance your lifestyle but add value to your home too. Some would call it the 'wow' factor. We call it Skypod – an innovative pitched lantern roof range that's been created for today's style-conscious homeowner.