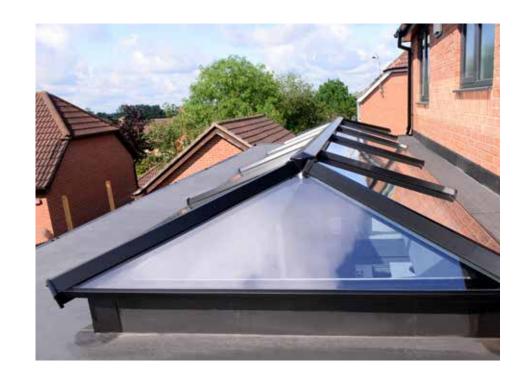

## Styles to suit every home A Skypod to suit you

Skypod is available in a wide range of sizes and styles, so you can create a lantern roof that complements the individuality of your home. Skypod is suitable for a wide range of projects such as flat-roofed extensions, orangeries, new builds,

kitchen diners and garage conversions. Go large to create an impressive feature on your flat roof – maximising the natural light in your room.

### Aspirational living spaces

Go large to create an impressive feature on your flat roof – maximising the natural light in your room

**SKYPOD** 

**SQUARE SHAPED** 

**SKYPOD PLUS** 

Choose your size and style