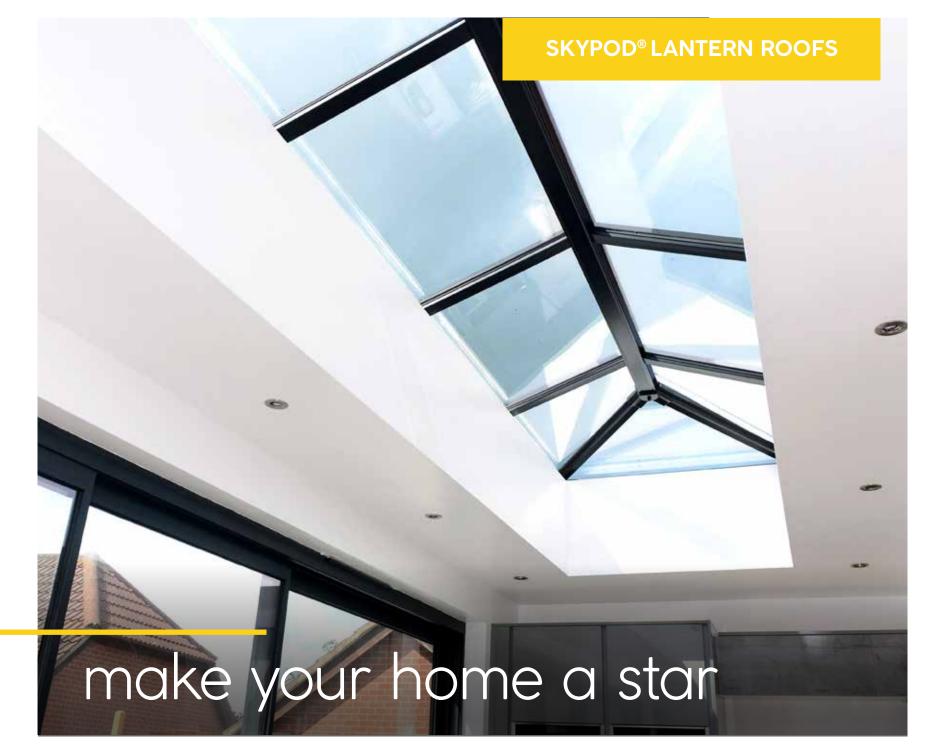

### Let there be light

Give flat roofs a makeover with Skypod – the ideal way to brighten up uninspiring interior

**cypod Lantern Roof** in Anthracite Grey with White inte<u>rior</u>

Flood your home with natural light

### Living spaces with wow factor

Imagine creating a stylish new living space that's flooded with natural light. Imagine an inspiring contemporary design feature that will not only enhance your lifestyle but add value to your home too. Some would call it the 'wow' factor. We call it Skypod – an innovative pitched lantern roof range that's been created for today's style-conscious homeowner.