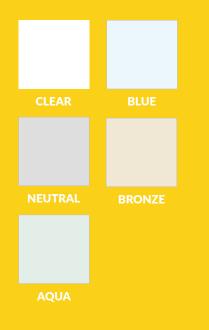

### **Glass colours**

Now you can create a lantern roof that complements the individuality of your home with our range of glass colours. Self-cleaning, temperature controlled glass is included as standard.